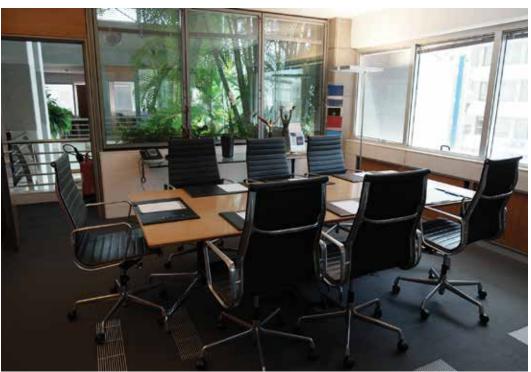

## A Unique Property Investment

THIS OFFICE PURPOSE BUILDING IS SITUATED IN A PRIME LOCATION IN THE BUSINESS CENTRE OF LIMASSOL WITHIN A WALKING DISTANCE FROM THE DISTRICT COURT AND BANKS.

A CONTEMPORARY WELL MAINTAINED BUILDING WHICH CONSISTS OF A LUXURIOUS ATRIUM WITH ELEGANT RECEPTION AND FOUR CONFERENCE ROOMS ON THE GROUND FLOOR. FOUR FLOORS OF MODERN AND FUNCTIONAL OFFICE SPACES WITH AMPLE DAYLIGHT, AS WELL AS W.C. AND KITCHENETTES ON EVERY FLOOR. SPACIOUS BASEMENT WITH PARKING SPACES AND FILING ROOMS.