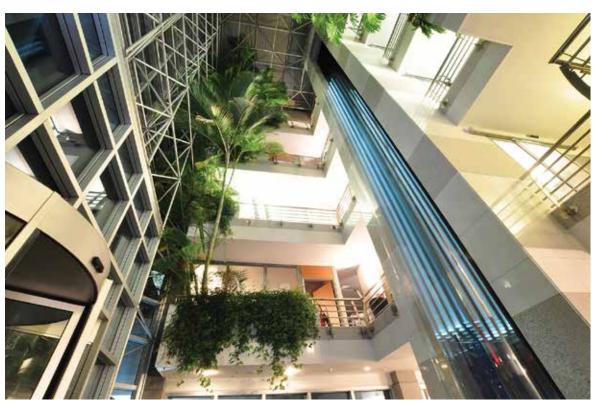

## A Unique Property Investment

THIS OFFICE PURPOSE BUILDING IS SITUATED IN A PRIME LOCATION IN THE BUSINESS CENTRE OF LIMASSOL WITHIN A WALKING DISTANCE FROM THE DISTRICT COURT AND BANKS.

A CONTEMPORARY WELL MAINTAINED BUILDING WHICH CONSISTS OF A LUXURIOUS ATRIUM WITH ELEGANT RECEPTION AND FOUR CONFERENCE ROOMS ON THE GROUND FLOOR. FOUR FLOORS OF MODERN AND FUNCTIONAL OFFICE SPACES WITH AMPLE DAYLIGHT, AS WELL AS W.C. AND KITCHENETTES ON EVERY FLOOR. SPACIOUS BASEMENT WITH PARKING SPACES AND FILING ROOMS.