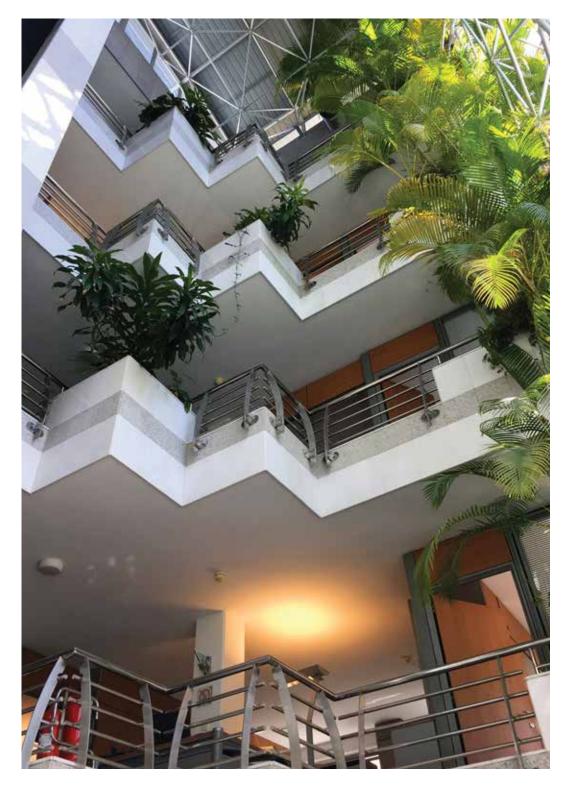

## A Unique Property Investment

THIS OFFICE PURPOSE BUILDING IS SITUATED IN A PRIME LOCATION IN THE BUSINESS CENTRE OF LIMASSOL WITHIN A WALKING DISTANCE FROM THE DISTRICT COURT AND BANKS.

A CONTEMPORARY WELL MAINTAINED BUILDING WHICH CONSISTS OF A LUXURIOUS ATRIUM WITH ELEGANT RECEPTION AND FOUR CONFERENCE ROOMS ON THE GROUND FLOOR. FOUR FLOORS OF MODERN AND FUNCTIONAL OFFICE SPACES WITH AMPLE DAYLIGHT, AS WELL AS W.C. AND KITCHENETTES ON EVERY FLOOR. SPACIOUS BASEMENT WITH PARKING SPACES AND FILING ROOMS.