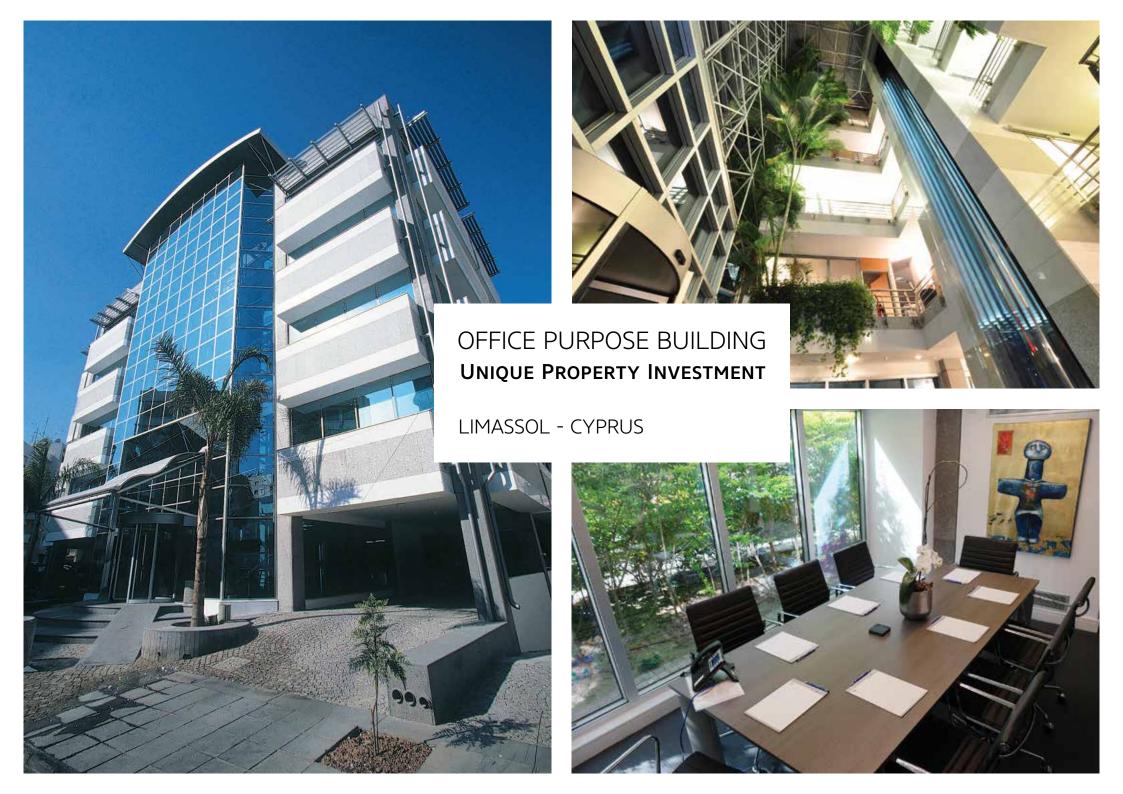

## A Unique Property Investment

THIS OFFICE PURPOSE BUILDING IS SITUATED IN A PRIME LOCATION IN THE BUSINESS CENTRE OF LIMASSOL WITHIN A WALKING DISTANCE FROM THE DISTRICT COURT AND BANKS.

A CONTEMPORARY WELL MAINTAINED BUILDING WHICH CONSISTS OF A LUXURIOUS ATRIUM WITH ELEGANT RECEPTION AND FOUR CONFERENCE ROOMS ON THE GROUND FLOOR. FOUR FLOORS OF MODERN AND FUNCTIONAL OFFICE SPACES WITH AMPLE DAYLIGHT, AS WELL AS W.C. AND KITCHENETTES ON EVERY FLOOR. SPACIOUS BASEMENT WITH PARKING SPACES AND FILING ROOMS.