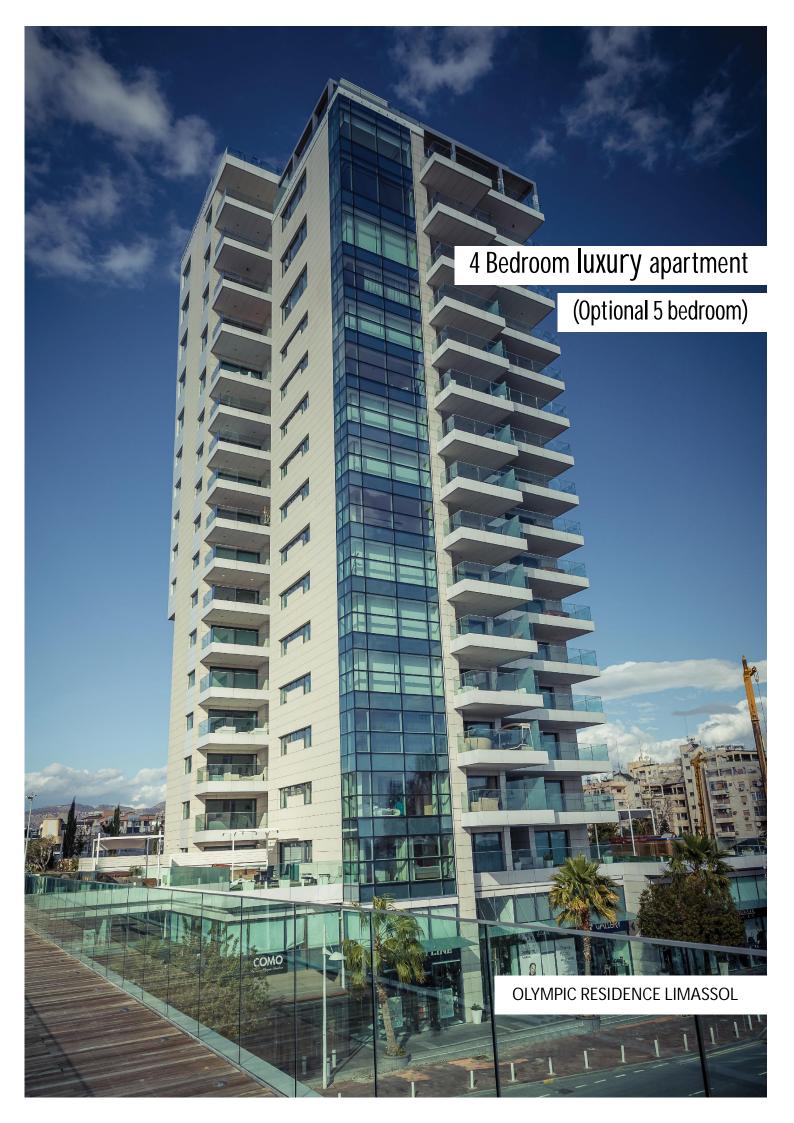

This large apartment also has 4 covered parking spaces and 2 covered storage rooms.

The Olympic Residence is a unique development situated on the Limassol seafront.

This luxury residential project consists of two soaring towers of impressive architectural design with breathtaking sea views.