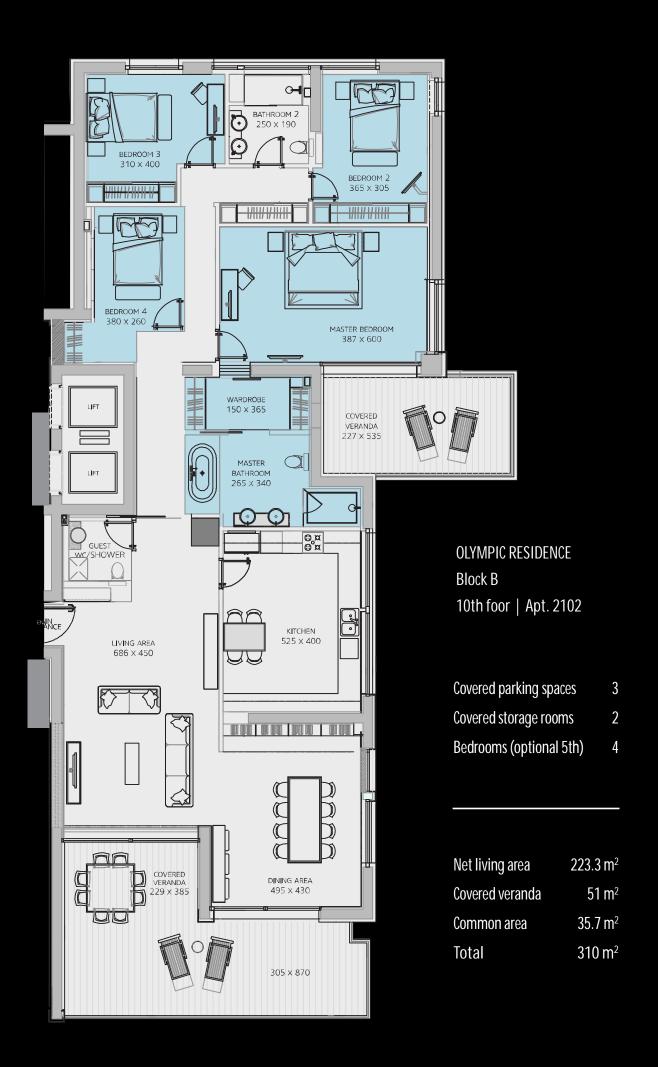

A luxury, beautiful privately owned 4 bedroom apartment (option for 5th bedroom), on the 10th floor of

The absolute luxurious experience, within the confines of your home with advanced round-the-clock control and service by a 5-star management company handling all matters of maintenance, security and services.

This large apartment also has 4 covered parking spaces and 2 covered storage rooms.

The Olympic Residence is a unique development situated on the Limassol seafront.

This luxury residential project consists of two soaring towers of impressive architectural design with breathtaking sea views.